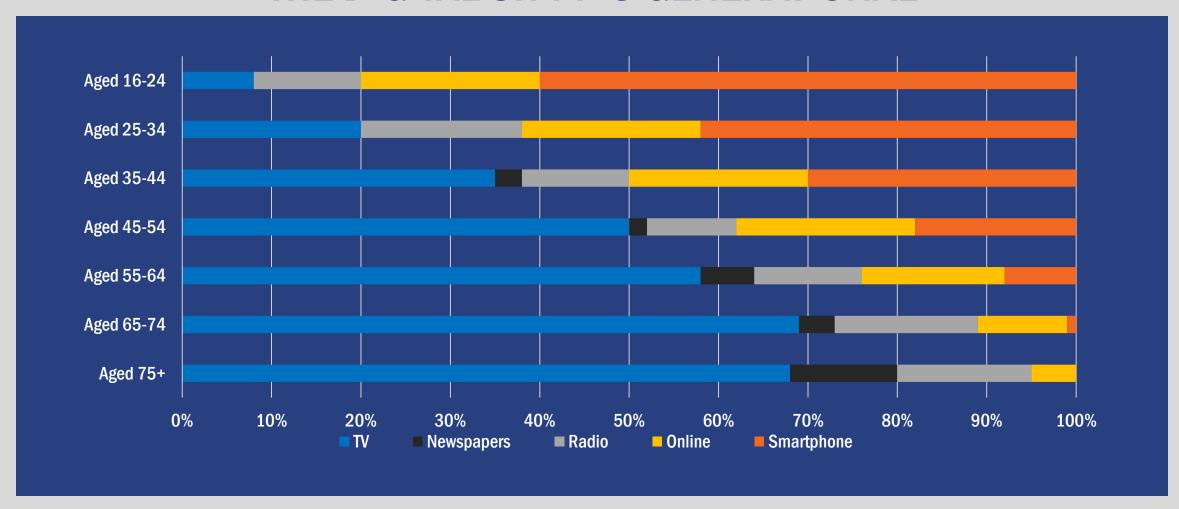

#### THE DIGITAL SHIFT IS GENERATIONAL

Source: Business Insider & Wikipedia, 2017.