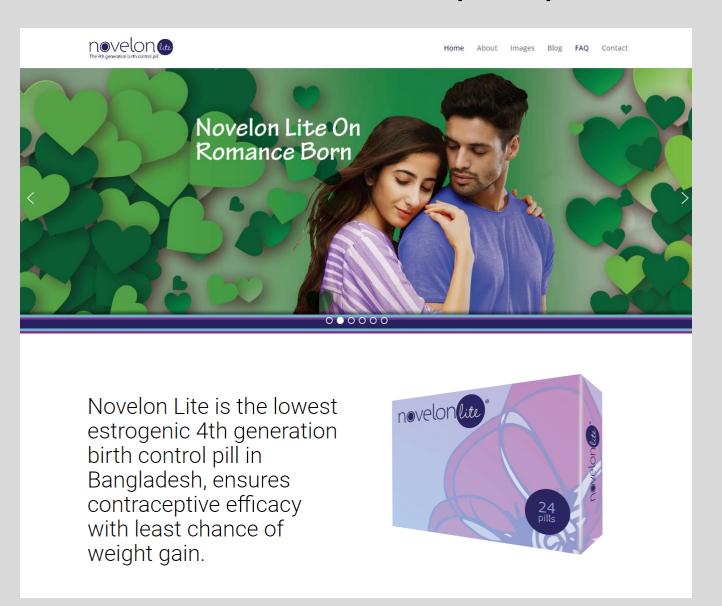

চিত।
- আগুনের ধরণভেদে ফায়ার এক্সটিংগুইশার বিভিন্ন ধরনের ধরনের হয়ে থাকে।
- বাসায় ব্যবহারের জন্য "ABC" টাইপ ফায়ার এক্সটিং
   -গুইশার নির্বাচন করা উচিত।
- বাসার সদস্যরা সবাই সহজে পৌছাতে পারে এমন একটি কমন জায়গায় ফায়ার এক্সটিংগুইশার রাখা উচিত।
- ফায়ার এক্সটিংগুইশার ব্যবহারের প্রয়োজনীয় নির্দেশনা এর গায়ে লেখা থাকে এবং বাসার সদস্যদের ব্যবহার করার পদ্ধতি শিখে নেওয়া উচিত।
- এক্সটিংগুইশারের গায়ে এক্সপায়ারি ভেট দেওয়া থাকে, যোটি লক্ষ্য রাখতে হবে এবং মেয়াদোরীর্ণাটা ব্যবহার করা উচিত নয়।

## PORTFOLIO – WEB UX – NRBC BANK (2013)



## PORTFOLIO – WEB UX & UI – EMACO GLOBAL (2016)



## PORTFOLIO – WEB UX – SHAH CEMENT CORPORATE (2017)



## PORTFOLIO – WEB UX – SHAPTAK GRIHAYAN (2017)



### PORTFOLIO – WEB UX – SHAH CEMENT RMC (2018)



### PORTFOLIO – WEB UX & UI – NOVELON LITE (2019)



# **THANK YOU**