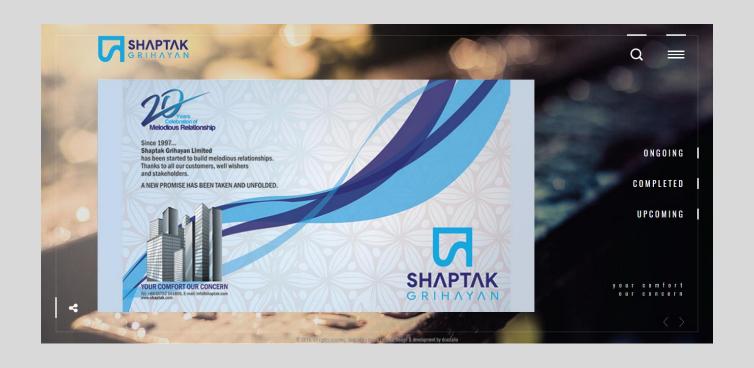

ব্রুটি আছে কিনা তা পরীক্ষা করে নিতে হবে।
- বাসায় অগ্নি দুর্ঘটনা রোধে ফায়ার এক্সটিংগুইশার ব্যবহার করা উচিত।
- আগুনের ধরণভেদে ফায়ার এক্সটিংগুইশার বিভিন্ন ধরনের ধরনের হয়ে থাকে।
- বাসায় ব্যবহারের জন্য "ABC" টাইপ ফায়ার এক্সটিং
   -গুইশার নির্বাচন করা উচিত।
- বাসার সদস্যরা সবাই সহজে পৌছাতে পারে এমন একটি কমন জায়গায় ফায়ার এক্সটিংগুইশার রাখা উচিত।
- ফায়ার এক্সটিংগুইশার ব্যবহারের প্রয়োজনীয় নির্দেশনা এর গায়ে লেখা থাকে এবং বাসার সদস্যদের ব্যবহার করার পদ্ধতি শিখে নেওয়া উচিত।
- এক্সটিংগুইশারের গায়ে এক্সপায়ারি ভেট দেওয়া থাকে, যোটি লক্ষ্য রাখতে হবে এবং মেয়াদোরীর্ণাটা ব্যবহার করা উচিত নয়।

## PORTFOLIO – WEB UX – NRBC BANK (2013)



## PORTFOLIO – WEB UX & UI – EMACO GLOBAL (2016)



## PORTFOLIO – WEB UX – SHAH CEMENT CORPORATE (2017)



## PORTFOLIO – WEB UX – SHAPTAK GRIHAYAN (2017)



### PORTFOLIO – WEB UX – SHAH CEMENT RMC (2018)



### PORTFOLIO – WEB UX & UI – NOVELON LITE (2019)



# **THANK YOU**