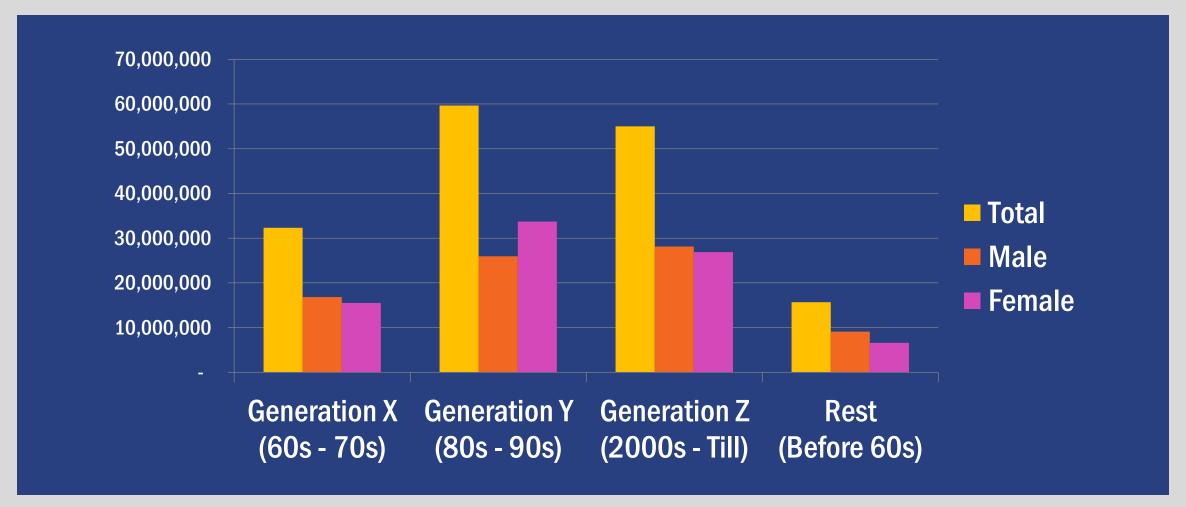

#### **GENERATIONAL CYCLE OF BANGLADESH**

Source: Business Insider & Wikipedia, 2017.

#### **GENERATION Y & Z OF BANGLADESH**

- First Digital Native Generation/s
- Already 75% of Population and largest share of earners
- Profoundly different and frequently changing media habits
- Gen Y are the main trend setter, Millenials (Gen Z) are creating new habits and they are also following Gen Y.
- Gen X are in the leading position those have both experiences of analogue life and digital life, so they are executing the decision by creating rooms for the Gen Y and Gen Z respectively.
- Apart from Social Media, Gen X, Y and Gen Z are comfortable with App/Web Based any Services such as Entertainment, Educations, Offices, Utilities, etc.
- Recently, Bangladesh has its own Communication Satellite too.

Source: Business Insider & Wikipedia, 2017.