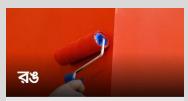

নির্মাণকাজে বাহিক গৌন্দর্য্য অনেকটাই নির্ভর করে রঙের উপর। বঙ করার পূর্বে অবশ্যই দেয়াল ভালভাবে শুকিয়ে ও পুটিং করে নিতে হবে। বাজারে বিভিন্ন ব্রাচেনর ও বিভিন্ন টাইপের বঙ পাওয়া যায়। জায়গা ও প্রয়োজন ব্রবে। এই বঙ বৈছে নেয়া হয়।

#### চলুন আমরা প্রচলিত কিছু রঙ ও এর ব্যবহার সম্পর্কে জেনে নেইঃ

- ভবনের বাইরের রঙ ওয়েদার কোট হিসেবে বেশি পরিচিত। এ ধরনের রঙ বিরুপ আবহাওয়া ও ধুলাবালির হাত থেকে আপনার স্থাপনাকে সরক্ষা দেয়।
- মরের ভেতরের রঙ হিসেবে ভিন্টেম্পার, প্লাস্টিক পেইন্ট বেশ জনপ্রিয়। ভিন্টেম্পার তুলনামূলক কম খরচ ও বিভিন্ন রক্ষে পাওয়া যায়, অনাদিকে প্লাস্টিক পেইন্ট-এ ভিন্টেম্পার-এর চেয়ে খরচ কিছুটা বেশি হলেও মসৃণতা বেশি এবং দেয়ালের সরক্ষায় বেশি কার্যকরী।
- ঘরের ভেতরে উজ্জলতা বাড়াতে মসৃণ লাক্সারী সিদ্ধ
   ইজি ক্লিন রঙ ব্যবহার করা হয়। এগুলো সহজে
   পরিষ্কার করা যায় এবং ঘরকে দক্ষিনন্দন করে।
- পারি লাগতে পারে এমন জায়ুগাতে মেরিন পেইণ্ট বা এনামেল পেইণ্ট বাবহার করা হয়, এছাড়া সকল মেটালেও এনামেল বা স্পের সাহায্যে এনামেল পেইণ্ট বাবহার করা যেতে পারে।
- ঘরের ভেতরে ব্যবহৃত কাঠের দরজা জানালায় বার্নিশ করা হয়, এই বার্নিশ লিকার ও স্পিরিট পর্নিশ নামে পরিচিত। লিকার পর্নিশ মেশিনে করা হয় আর স্পিরিট পর্নিশ হাতে করা হয়। কাঠ ও বোর্ডের কাজের য়ুয়ীয়ু বাড়াতে ও উজ্জলতা ধরে রাখতে অবশ্যই য়থাসময়ে বার্নিশ করে নিতে হবে।