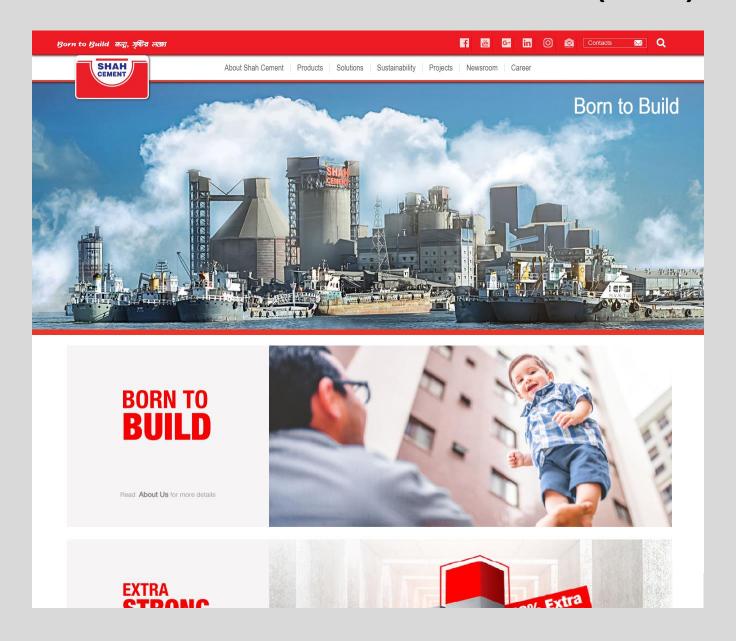

কে বছরে অন্তত দুইবার বৈদ্যুতিক মেইন লাইনে কোনও ভুল ব্রুটি আছে কিনা তা পরীক্ষা করে নিতে হবে।
- বাসায় অগ্নি দুর্ঘটনা রোধে ফায়ার এক্সটিংগুইশার ব্যবহার করা উচিত।
- আগুনের ধরণভেদে ফায়ার এক্সটিংগুইশার বিভিন্ন ধরনের ধরনের হয়ে থাকে।
- বাসায় ব্যবহারের জন্য "ABC" টাইপ ফায়ার এক্সটিং
   -গুইশার নির্বাচন করা উচিত।
- বাসার সদস্যরা সবাই সহজে পৌছাতে পারে এমন একটি কমন জায়গায় ফায়ার এক্সটিংগুইশার রাখা উচিত।
- ফায়ার এক্সটিংগুইশার ব্যবহারের প্রয়োজনীয় নির্দেশনা এর গায়ে লেখা থাকে এবং বাসার সদস্যদের ব্যবহার করার পদ্ধতি শিখে নেওয়া উচিত।
- এক্সটিংগুইশারের গায়ে এক্সপায়ারি ভেট দেওয়া থাকে, যোটি লক্ষ্য রাখতে হবে এবং মেয়াদোরীর্ণাটা ব্যবহার করা উচিত নয়।

## PORTFOLIO – WEB UX – NRBC BANK (2013)



## PORTFOLIO – WEB UX & UI – EMACO GLOBAL (2016)



## PORTFOLIO – WEB UX – SHAH CEMENT CORPORATE (2017)



## PORTFOLIO – WEB UX – SHAPTAK GRIHAYAN (2017)



### PORTFOLIO – WEB UX – SHAH CEMENT RMC (2018)



### PORTFOLIO – WEB UX & UI – NOVELON LITE (2019)



# **THANK YOU**