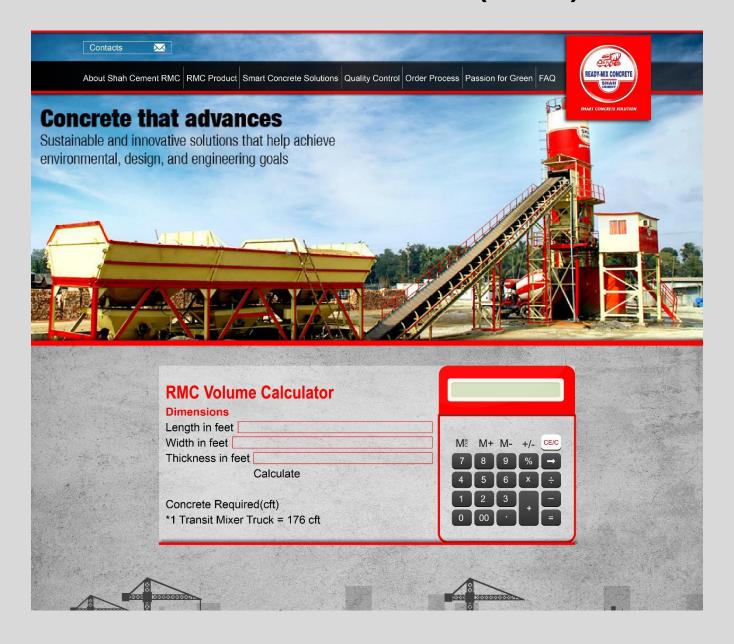

গ্নি দুর্ঘটনা রোধে ফায়ার এক্সটিংগুইশার ব্যবহার করা উচিত।
- আগুনের ধরণভেদে ফায়ার এক্সটিংগুইশার বিভিন্ন ধরনের ধরনের হয়ে থাকে।
- বাসায় ব্যবহারের জন্য "ABC" টাইপ ফায়ার এক্সটিং
   -গুইশার নির্বাচন করা উচিত।
- বাসার সদস্যরা সবাই সহজে পৌছাতে পারে এমন একটি কমন জায়গায় ফায়ার এক্সটিংগুইশার রাখা উচিত।
- ফায়ার এক্সটিংগুইশার ব্যবহারের প্রয়োজনীয় নির্দেশনা এর গায়ে লেখা থাকে এবং বাসার সদস্যদের ব্যবহার করার পদ্ধতি শিখে নেওয়া উচিত।
- এক্সটিংগুইশারের গায়ে এক্সপায়ারি ভেট দেওয়া থাকে, যোটি লক্ষ্য রাখতে হবে এবং মেয়াদোরীর্ণাটা ব্যবহার করা উচিত নয়।

## PORTFOLIO – WEB UX – NRBC BANK (2013)



## PORTFOLIO – WEB UX & UI – EMACO GLOBAL (2016)



## PORTFOLIO – WEB UX – SHAH CEMENT CORPORATE (2017)



## PORTFOLIO – WEB UX – SHAPTAK GRIHAYAN (2017)



### PORTFOLIO – WEB UX – SHAH CEMENT RMC (2018)



### PORTFOLIO – WEB UX & UI – NOVELON LITE (2019)



# **THANK YOU**