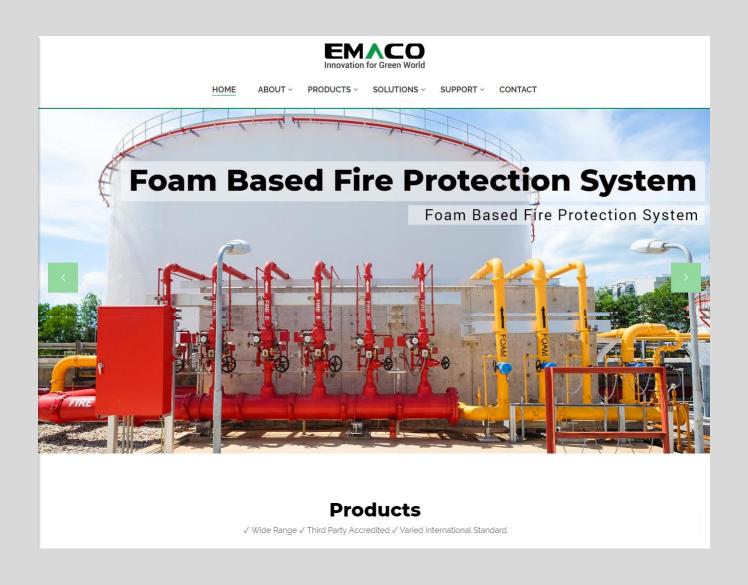

টেক্টেড এলার্ম বসাতে হবে।
- দক্ষ ইলেকট্রিশিয়ানের কাছ থেকে বছরে অন্তত দুইবার বৈদ্যুতিক মেইন লাইনে কোনও ভুল ব্রুটি আছে কিনা তা পরীক্ষা করে নিতে হবে।
- বাসায় অগ্নি দুর্ঘটনা রোধে ফায়ার এক্সটিংগুইশার ব্যবহার করা উচিত।
- আগুনের ধরণভেদে ফায়ার এক্সটিংগুইশার বিভিন্ন ধরনের ধরনের হয়ে থাকে।
- বাসায় ব্যবহারের জন্য "ABC" টাইপ ফায়ার এক্সটিং
   -গুইশার নির্বাচন করা উচিত।
- বাসার সদস্যরা সবাই সহজে পৌছাতে পারে এমন একটি কমন জায়গায় ফায়ার এক্সটিংগুইশার রাখা উচিত।
- ফায়ার এক্সটিংগুইশার ব্যবহারের প্রয়োজনীয় নির্দেশনা এর গায়ে লেখা থাকে এবং বাসার সদস্যদের ব্যবহার করার পদ্ধতি শিখে নেওয়া উচিত।
- এক্সটিংগুইশারের গায়ে এক্সপায়ারি ভেট দেওয়া থাকে, যোটি লক্ষ্য রাখতে হবে এবং মেয়াদোরীর্ণাটা ব্যবহার করা উচিত নয়।

## PORTFOLIO – WEB UX – NRBC BANK (2013)



## PORTFOLIO – WEB UX & UI – EMACO GLOBAL (2016)



## PORTFOLIO – WEB UX – SHAH CEMENT CORPORATE (2017)



## PORTFOLIO – WEB UX – SHAPTAK GRIHAYAN (2017)



### PORTFOLIO – WEB UX – SHAH CEMENT RMC (2018)



### PORTFOLIO – WEB UX & UI – NOVELON LITE (2019)



# **THANK YOU**