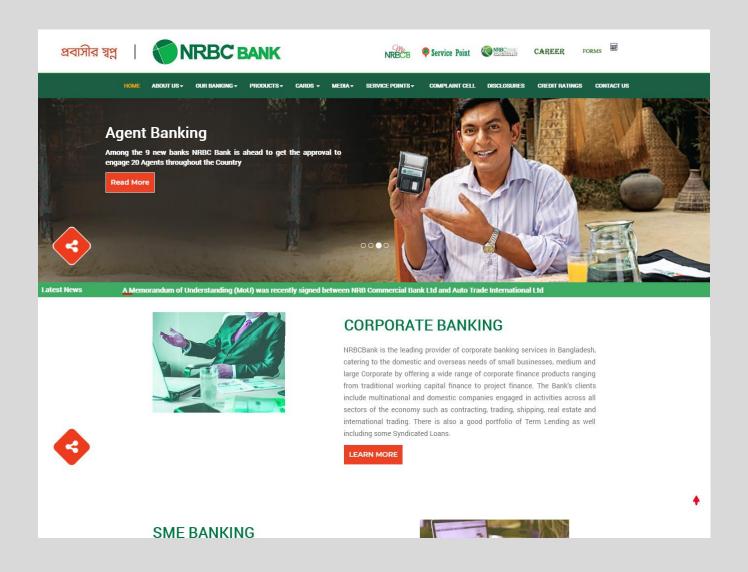

ার ফিটিকটার প্রবার্থ
- সম্ভব হলে স্মোক এবং ফায়ার ডিটেক্টেড এলার্ম বসাতে হবে।
- দক্ষ ইলেকট্রিশিয়ানের কাছ থেকে বছরে অন্তত দুইবার বৈদ্যুতিক মেইন লাইনে কোনও ভুল ব্রুটি আছে কিনা তা পরীক্ষা করে নিতে হবে।
- বাসায় অগ্নি দুর্ঘটনা রোধে ফায়ার এক্সটিংগুইশার ব্যবহার করা উচিত।
- আগুনের ধরণভেদে ফায়ার এক্সটিংগুইশার বিভিন্ন ধরনের ধরনের হয়ে থাকে।
- বাসায় ব্যবহারের জন্য "ABC" টাইপ ফায়ার এক্সটিং
   -গুইশার নির্বাচন করা উচিত।
- বাসার সদস্যরা সবাই সহজে পৌছাতে পারে এমন একটি কমন জায়গায় ফায়ার এক্সটিংগুইশার রাখা উচিত।
- ফায়ার এক্সটিংগুইশার ব্যবহারের প্রয়োজনীয় নির্দেশনা এর গায়ে লেখা থাকে এবং বাসার সদস্যদের ব্যবহার করার পদ্ধতি শিখে নেওয়া উচিত।
- এক্সটিংগুইশারের গায়ে এক্সপায়ারি ভেট দেওয়া থাকে, যোটি লক্ষ্য রাখতে হবে এবং মেয়াদোরীর্ণাটা ব্যবহার করা উচিত নয়।

## PORTFOLIO – WEB UX – NRBC BANK (2013)



## PORTFOLIO – WEB UX & UI – EMACO GLOBAL (2016)



## PORTFOLIO – WEB UX – SHAH CEMENT CORPORATE (2017)



## PORTFOLIO – WEB UX – SHAPTAK GRIHAYAN (2017)



### PORTFOLIO – WEB UX – SHAH CEMENT RMC (2018)



### PORTFOLIO – WEB UX & UI – NOVELON LITE (2019)



# **THANK YOU**